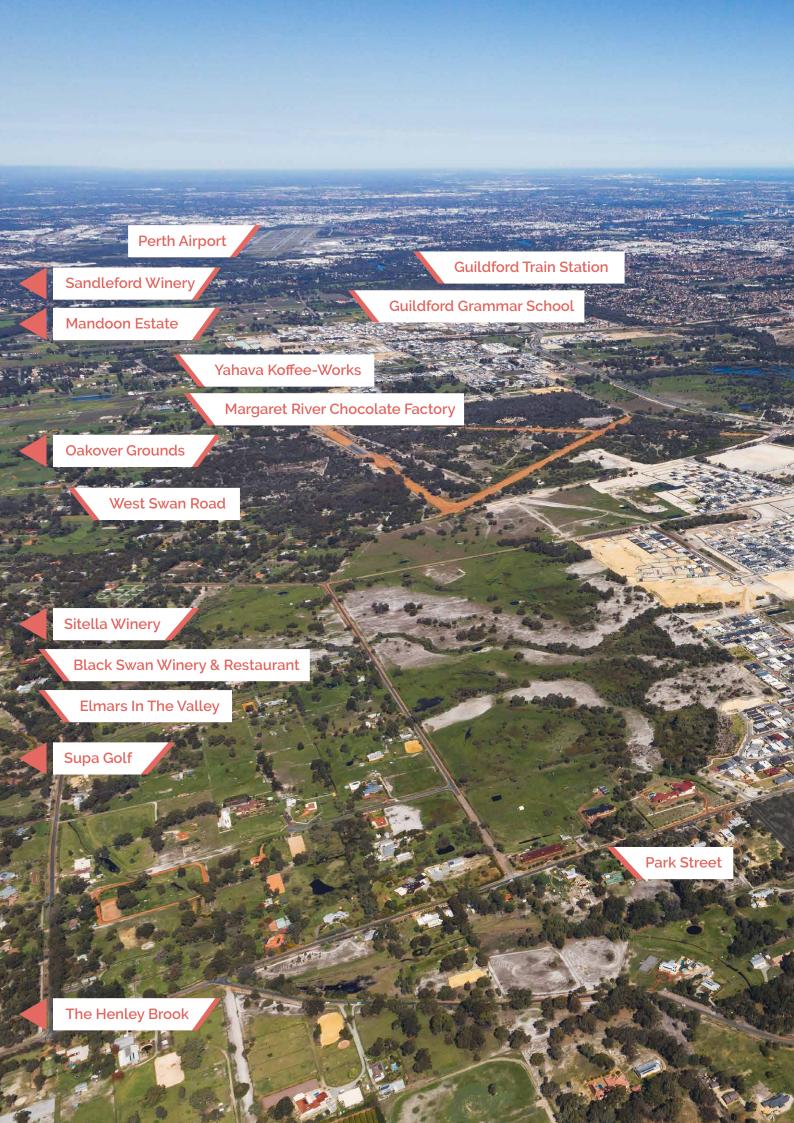

#### Perfectly located

Henley Brook is located on the cusp of the picturesque Swan Valley and just minutes from the heart of Ellenbrook. It's also bordered by the 4,000 hectare conservation reserve, Whiteman Park, and is less than 20 minutes from both Guildford and Midland. Additionally, it's just a half hour drive into Perth CBD.

#### Delight in the Swan Valley

Residents of Henley Brook are only a short drive from the world-famous wineries, breweries, restaurants, cafes and art galleries of the spectacular Swan Valley region. Here you'll get to enjoy a relaxed, family-friendly atmosphere surrounded by some of the best attractions, local produce and country ambience that WA has to offer.

#### Urban convenience close by

If you fancy a spot of retail therapy, nearby Ellenbrook has all you need. Ellenbrook Central shopping centre features almost 100 stores, with a number of boutique options and major retailers like Aldi, Coles, Big W and Woolworths to choose from. You'll also find a public library, a range of leisure facilities including a swimming pool and water playground, and a BMX track inside Ellenbrook. Further afield there's even more to discover, including Midland Gate and Morley Galleria.

#### A well-connected life

Henley Brook is close to a number of existing and future road links and public transport networks, including the future Morley to Ellenbrook rail line.