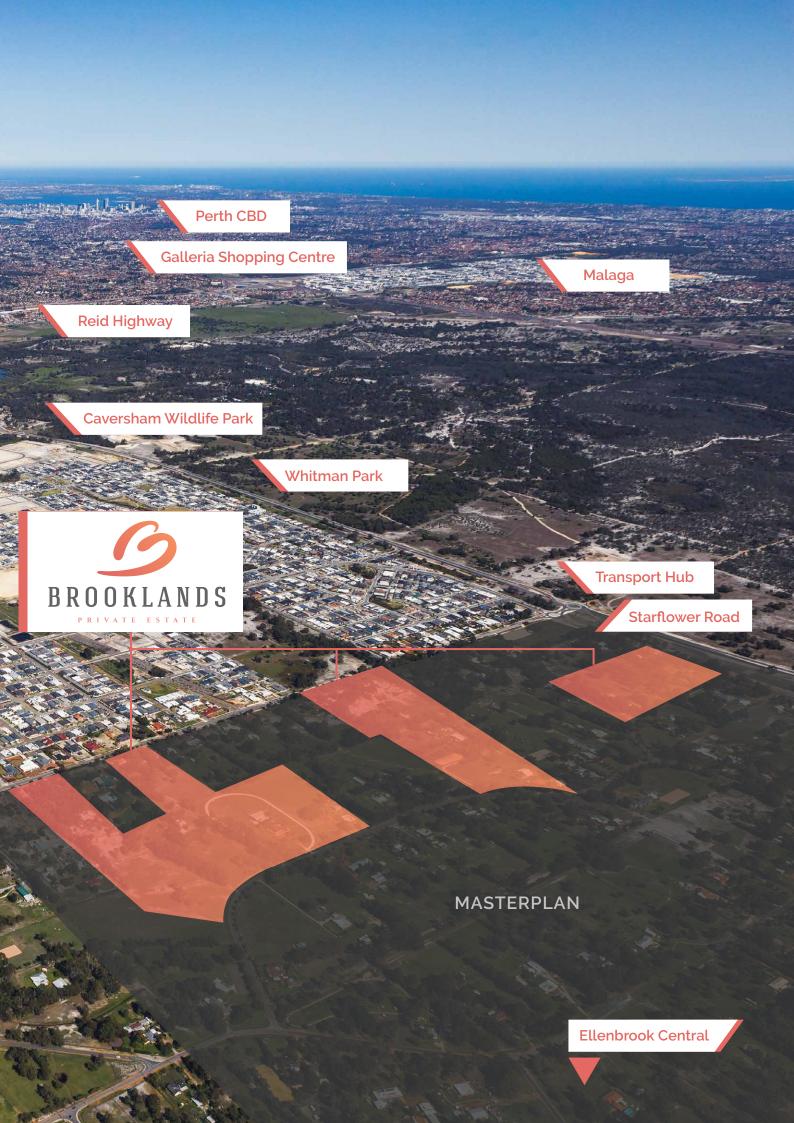

#### Perfectly located

Henley Brook is located on the cusp of the picturesque Swan Valley and just minutes from the heart of Ellenbrook. It's also bordered by the 4,000 hectare conservation reserve, Whiteman Park, and is less than 20 minutes from both Guildford and Midland. Additionally, it's just a half hour drive into Perth CBD.

#### Urban convenience close by

If you fancy a spot of retail therapy, nearby Ellenbrook has all you need. Ellenbrook Central shopping centre features almost 100 stores, with a number of boutique options and major retailers like Aldi, Coles, Big W and Woolworths to choose from. You'll also find a public library, a range of leisure facilities including a swimming pool and water playground, and a BMX track inside Ellenbrook. Further afield there's even more to discover, including Midland Gate and Morley Galleria.

#### A well-connected life

Henley Brook is close to a number of existing and future road links and public transport networks, including the future Morley to Ellenbrook rail line.

#### Land Now Selling

Lots have been released and it's now possible to secure your place in one of Perth's most promising new estates!

There are lots in a range of sizes available to suit your lifestyle and budget.