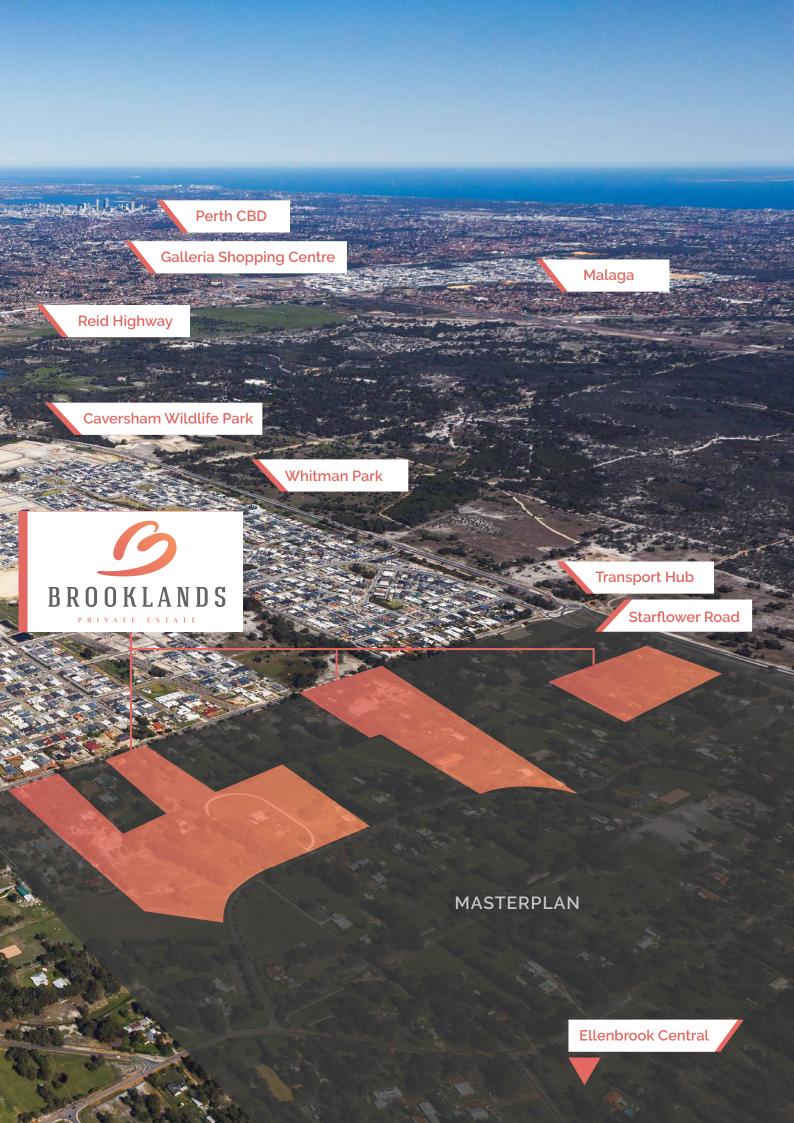

## Perfectly located

Henley Brook is located on the cusp of the picturesque Swan Valley and just minutes from the heart of Ellenbrook. It's also bordered by the 4,000 hectare conservation reserve, Whiteman Park, and is less than 20 minutes from both Guildford and Midland. Additionally, it's just a half hour drive into Perth CBD.

#### A well-connected life

Henley Brook is close to a number of existing and future road links and public transport networks, including the future Morley to Ellenbrook rail line.

## Land Now Selling

Lots have been released and it's now possible to secure your place in one of Perth's most promising new estates!

There are lots in a range of sizes available to suit your lifestyle and budget.