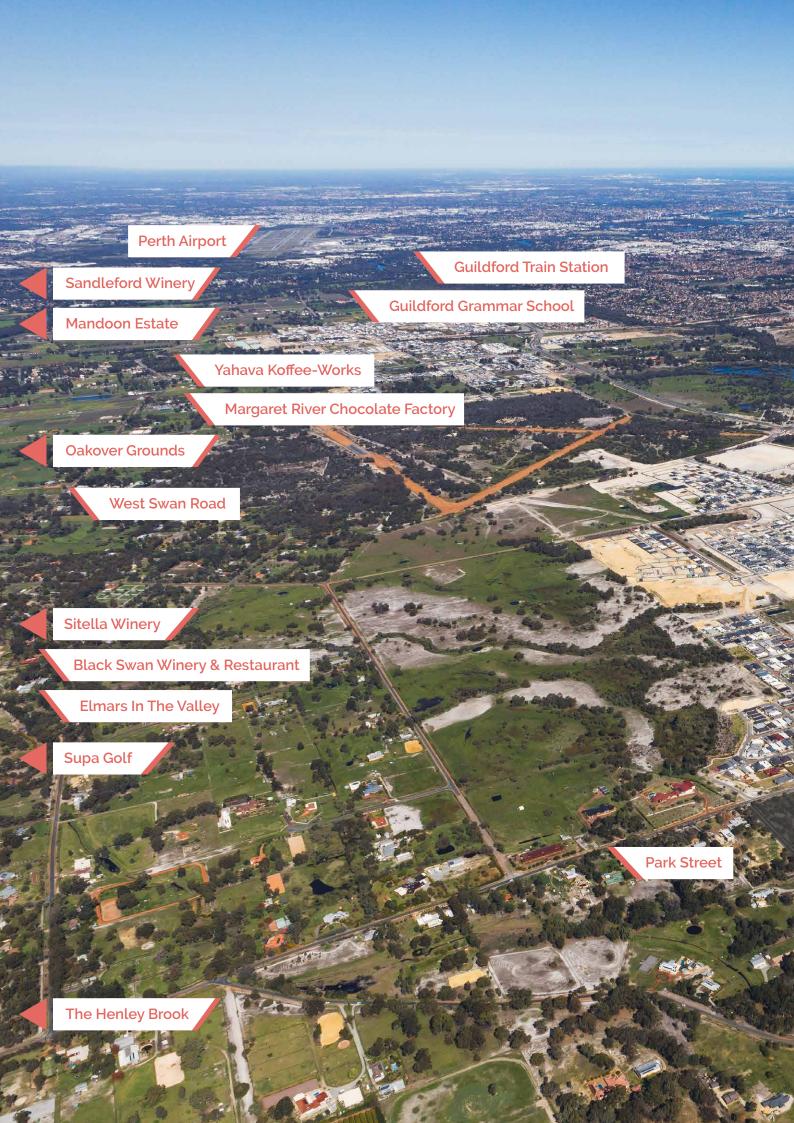

## Perfectly located

Henley Brook is located on the cusp of the picturesque Swan Valley and just minutes from the heart of Ellenbrook. It's also bordered by the 4,000 hectare conservation reserve, Whiteman Park, and is less than 20 minutes from both Guildford and Midland. Additionally, it's just a half hour drive into Perth CBD.

## Delight in the Swan Valley

Residents of Henley Brook are only a short drive from the world-famous wineries, breweries, restaurants, cafes and art galleries of the spectacular Swan Valley region. Here you'll get to enjoy a relaxed, family-friendly atmosphere surrounded by some of the best attractions, local produce and country ambience that WA has to offer.

#### Urban convenience close by

If you fancy a spot of retail therapy, nearby Ellenbrook has all you need. Ellenbrook Central shopping centre features almost 100 stores, with a number of boutique options and major retailers like Aldi, Coles, Big W and Woolworths to choose from. You'll also find a public library, a range of leisure facilities including a swimming pool and water playground, and a BMX track inside Ellenbrook. Further afield there's even more to discover, including Midland Gate and Morley Galleria.