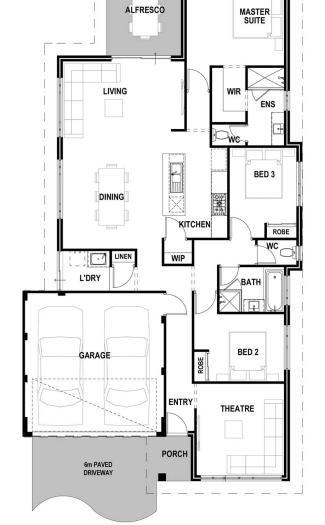

## \$441,550\*

Brooklands Private Estate Lot 206 - 12.5m x 25m Henley Brook



## MAKE IT BOLD!!!

- · Choice of tiling or vinyl plank through living areas
- Australian Made carpet through bedrooms
- No-crack GTEK<sup>™</sup> Smartwall
- · Full internal wall and ceiling painting
- Custom WA designed and made stone kitchen
- Luxury 900mm or double 600mm kitchen appliances
- 31c ceiling to living and 28c alfresco
- Air-conditioning included!!
- Full site-works included
- Specialized client portal! Live 3-D Model of your home!!

After a more customized designs? Reach out and you'll be speaking to a Qualified Designer and Draftee who understands your needs!!

## Pacifico



## Find your happy place