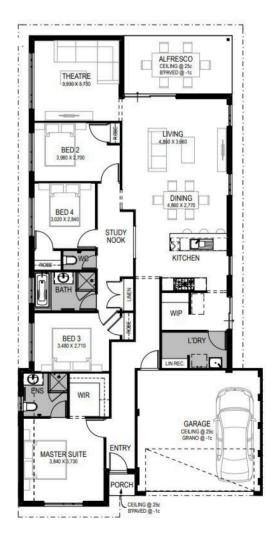

## Lot 259 Brooklands Estate HENLEY BROOK

HOME AREA 213m<sup>2</sup>

'The Cott' includes a spacious Master Suite located at the front of the home offering a relaxing retreat area as well as a massive walk-in robe and Ensuite.

An open-plan Living, Dining and Kitchen is in the heart of the home and connects directly to the Alfresco for outside-inside living

The home design also includes a multi-use Theatre which can be used for entertaining the whole family, for some quiet time or an activity area for the kids.